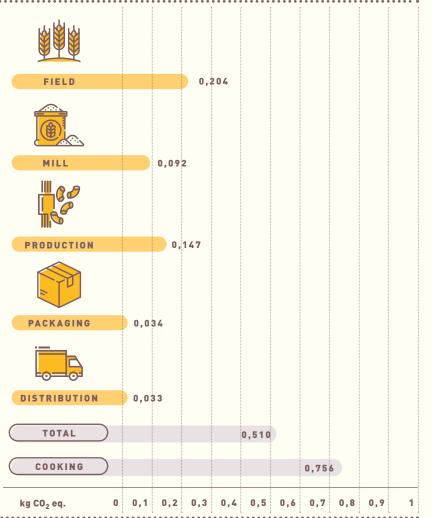

## CLIMATE DECLARATION FOR THE PAJTA JGAMBARO FOOD JERVICE BIO

DECLARED UNIT: 1 KG OF PASTA PACKED IN POLYETHYLENE FILM

The climate declaration shows the emissions of greenhouse gases, expressed in kg CO2-equivalents. It is based on verified results from a life cycle assessment (LCA) performed as basis for an Environmental Product Declaration (EPD), in accordance with ISO 14025. This declaration is an extract of the full EPD of Sgambaro SpA, which can be found at www.environdec.com.

### **CLIMATE** DECLARATION THE PRODUCT SYSTEM CONSIDERED IN THE STUDY INCLUDES THE FOLLOWING **PRODUCTION PHASES:** 1. FIELD - DURUM WHEAT CROP 2. MILL - SEMOLINA PRODUCTION 3. PASTA PRODUCTION 4. RAW MATERIALS AND PRODUCTS DISTRIBUTION THE IMPACTS FOR COOKING WERE ESTIMATED BY ADOPTING THE COOKING SUGGESTION FROM SGAMBARO. OTHER ENVIRONMENTAL INFORMATION More information about the products complete environmental performance is presented in the EPD of Sgambaro SpA, which can be found at www.environdec.com.