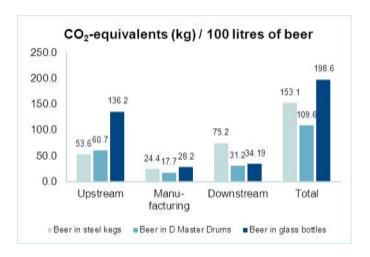

## Climate Declaration

The product is evaluated in three different distribution scenarios:

- Steel kegs of 25 litres;
- D Master drums of 20 litres;
- Disposable glass bottles of 33 cl.

The functional unit is represented by 100 litres of beer drummed/bottled and disbursed to final consumers (pubs, bars and restaurants). The functional unit is based on the production during the reference year, 2010.

The upstream process includes production of drums and bottles and production of raw materials and additives. The manufacturing process includes the manufacturing and drumming/bottling of the beer.

The downstream processes include transports and recovery of materials for the drums and bottles.