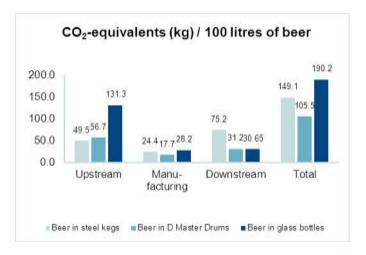

## Climate Declaration

The product is evaluated in three different distribution scenarios:

- Steel kegs of 25 litres;
- D Master drums of 20 litres;
- Disposable glass bottles of 33 cl.

The functional unit is represented by 100 litres of beer drummed/bottled and disbursed to final consumers (pubs, bars and restaurants). The functional unit is based on the production during the reference year, 2010.

The upstream process includes production of drums and bottles and production of raw materials and additives. The manufacturing process includes the manufacturing and drumming/bottling of the beer. The downstream processes include transports and recovery of materials for the drums and bottles.